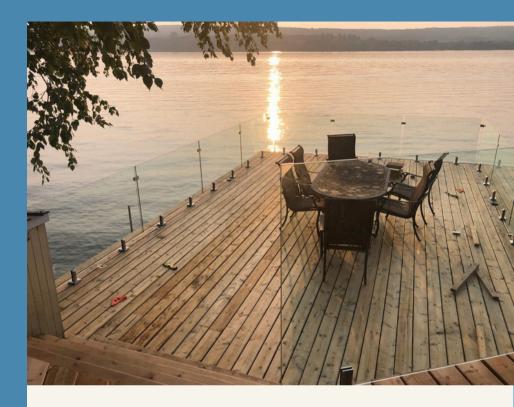

## ABOUT OUR PORTFOLIO

Explore our portfolio and witness the magic of glass. Our work, a testament to precision and creativity, speaks volumes about our commitment to elevating spaces with exquisite glass railings. Ready to turn your vision into reality?

## 12MM TEMPERED GLASS

All our glass is 12mm thick and tempered. For added security, we also provide SGCC certification options for your railing 40 different sizes 8" to 72" - (1-2" sizes)

#### MARINE GRADE STAINLESS STEEL 2205

Our spigots, made from marine-grade stainless steel, come with a 10-year rust guarantee and have undergone rigorous engineering testing for quality assurance