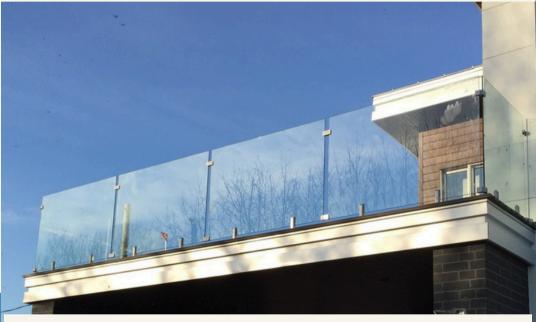

## 12MM TEMPERED GLASS

All our glass is 12mm thick and tempered. For added security, we also provide SGCC certification options for your railing 40 different sizes 8" to 72" - (1-2" sizes)

#### MARINE GRADE STAINLESS STEEL 2205

Our spigots, made from marine-grade stainless steel, come with a 10-year rust guarantee and have undergone rigorous engineering testing for quality assurance