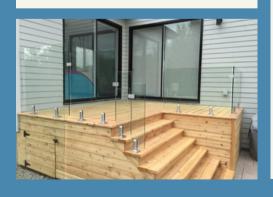

## 12MM TEMPERED GLASS

All our glass is 12mm thick and tempered. For added security, we also provide SGCC certification options for your railing 40 different sizes 8" to 72" - (1-2" sizes)

#### MARINE GRADE STAINLESS STEEL 2205

Our spigots, made from marine-grade stainless steel, come with a 10-year rust guarantee and have undergone rigorous engineering testing for quality assurance