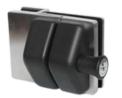

#### **GATE LATCH**

The integrated magnet in the latch ensures the door remains securely closed. Various models are available to suit different needs.