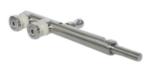

### SIDE MOUNT

Side mount spigots provide a sleek alternative to traditional spigots, perfect for those seeking an unobstructed view without visible hardware in their railing. They meet all code requirements, are easy to install, and deliver a luxurious aesthetic.