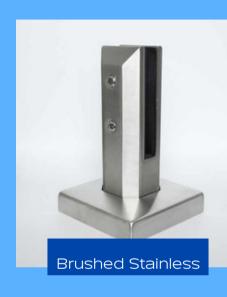

### WHY IR SPIGOTS?

IR Spigots are the heaviest and strongest in the industry. Each pair can support a glass span of up to 6 feet, thanks to their construction from marine- grade stainless steel.

This robust material underpins our ironclad warranty, guaranteeing unmatched quality. Each spigot weighs 5 lbs, with the black models featuring a durable, powder-coated finish for long-lasting elegance.