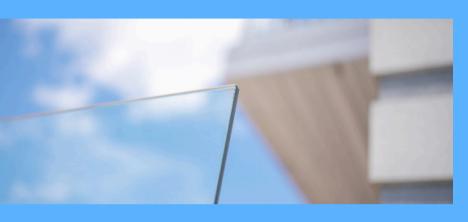

# OUR 12MM GLASS

Gertified Excellence: Compliant with CAN/CGSB 12.1-2017 & ANSI Z97.1-2015, certified by SGCC°.

Enhanced Safety: Edges are rounded to enhance security and prevent accidents.

Gode Standard Compliance: All glass panels are 12mm thick, meeting rigorous code standards.