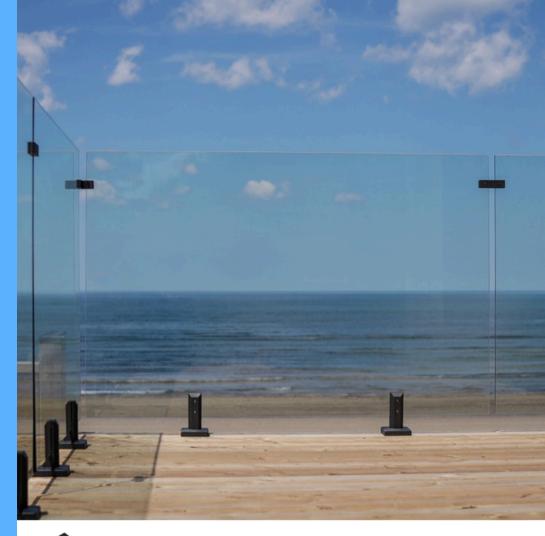

# OUR 12MM GLASS

Gertified Excellence: Compliant with CAN/CGSB 12.1-2017 & ANSI Z97.1-2015, certified by SGCC°.

Enhanced Safety: Edges are rounded to enhance security and prevent accidents.

Gode Standard Compliance: All glass panels are 12mm thick, meeting rigorous code standards.