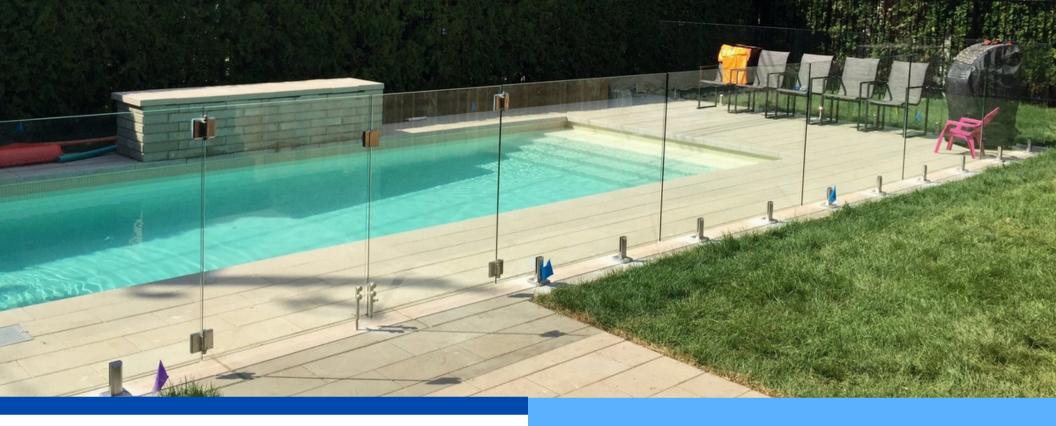

### WHY IR SPIGOTS?

IR Spigots are the heaviest and strongest in the industry. Each pair can support a glass span of up to 6 feet, thanks to their construction from marine- grade stainless steel.

This robust material underpins our ironclad warranty, guaranteeing unmatched quality. Each spigot weighs 5 lbs, with the black models featuring a durable, powder-coated finish for long-lasting elegance.