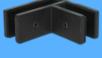

#### **CORNER CONNECTOR**

Strengthen the corner of a glass line, connecting at a 90 degree angle