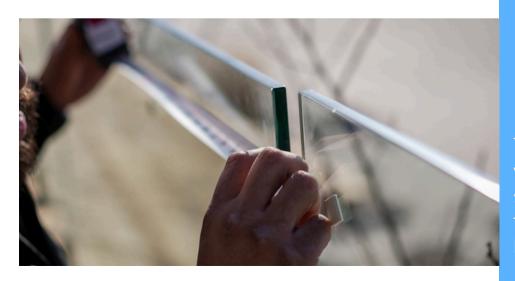

### WHY IR SPIGOTS?

IR Spigots are the heaviest and strongest in the industry. Each pair can support a glass span of up to 6 feet, thanks to their construction from marine- grade stainless steel.

This robust material underpins our ironclad warranty, guaranteeing unmatched quality. Each spigot weighs 5 lbs, with the black models featuring a durable, powder-coated finish for long-lasting elegance.