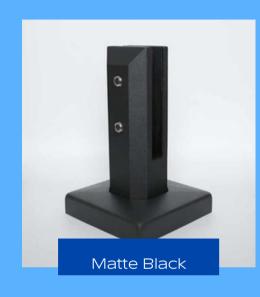

### WHY IR SPIGOTS?

IR Spigots are the heaviest and strongest in the industry. Each pair can support a glass span of up to 6 feet, thanks to their construction from marine- grade stainless steel.

This robust material underpins our ironclad warranty, guaranteeing unmatched quality. Each spigot weighs 5 lbs, with the black models featuring a durable, powder-coated finish for long-lasting elegance.