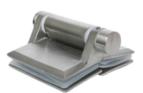

SGCC°.

Enhanced Safety: Edges are rounded to enhance security and prevent accidents.

Gode Standard Compliance: All glass panels are 12mm thick, meeting rigorous code standards.

#### **GLASS CONNECTORS**



#### **MIDDLE CONNECTOR**

Connects two glass in a 180 degree angle

#### **CORNER CONNECTOR**

Strengthen the corner of a glass line, connecting at a 90 degree angle



#### **WALL CONNECTOR**

Connects the railing to the wall or a

#### **ADJUSTABLE CONNECTOR**

Connect two glass that have an angle between them



### SIDE MOUNT

Side mount spigots provide a sleek alternative to traditional spigots, perfect for those seeking an unobstructed view without visible hardware in their railing. They meet all code requirements, are easy to install, and deliver a luxurious aesthetic.

/





#### HINGES

The adjustable spring in these hinges facilitates a self-closing mechanism. A Wall/Post Hinge option is also available.



#### **GATE LATCH**

The integrated magnet in the latch ensures the door remains securely closed. Various models are available to suit different needs.



#### **FLOOR LOCK**

This floor lock enables the door to remain securely open or closed. It is essential for double gates.

### SELF CLOSING GATE

Our revolutionary self-closing gate offers seamless integration with your home's aesthetics, requiring no posts and providing near-complete transparency. It's the ideal choice for securing decks or pools while maintaining uninterrupted views and design continuity.

This gate features a self-closing mechanism for added convenience and safety, ensuring your sp